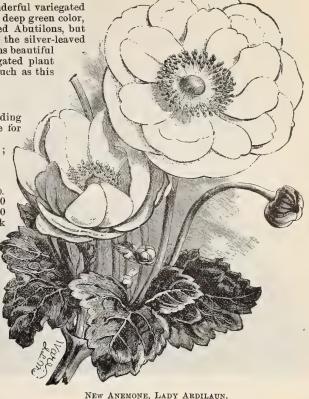

handsome Amaryllis. \$3.50 per doz.; \$25.00

Vittata new Seedlings mixed. \$3.50 per doz., \$26.00 per 100.

#### Anthemis Tinctoria.

A hardy golden marguerite producing single yellow flowers during the entire summer; very useful for cutting purposes and perfectly hardy.

2 inch pots, 60 cts. per doz.; \$4.00 per 100.

#### Anthemis Tinctoria Kelwayii.

A much improved form of the above with much larger flowers.

2 inch pots, 60 cts. per doz.; \$4.00 per 100.



ABUTILON SOUVENIR DE BONN.

#### Ophiopogon Jaburam Variegata.

A pretty variegated Japanese plant with narrow grasslike foliage which is of a dark green color with golden yellow margin; it grows about 12 inches high bearing pretty graceful lilac purple flowers; a most useful decorative plant.

30 cents each; \$3.00 per dozen.



#### Anthurium Scherzerianum.

Good strong thrifty plants in 4 inch pot, 75 cts. each.

#### Aralia Sieboldii.

(Green Leaved.)

Fine plants in 4 inch pots, 30 cts. each; \$3.00 per doz.

#### Acer Polymorphum.

(Japanese Maples.)

We offer three of the most distinct varieties that are best adapted to our climate.

Good plants 12 to 15 inches high, 30c. each; \$3.00 per doz.

#### Aralia Chaubrieri.

An elegant plant for table decorations with fern-like dark green leaves, brightened by crimson midribs; strong plants in 5 inch pots, \$1.50 each.

#### Asparagus Plumosus Nanus.

We still offer a good stock of 2 inch pot plants, seedling stock, which is very much superior to old divided stools. \$1.00 per doz.; \$8.00 per 100; \$70 per 1000.



ASPARAGUS PLUMOSUS NANUS.



VIEW of House of